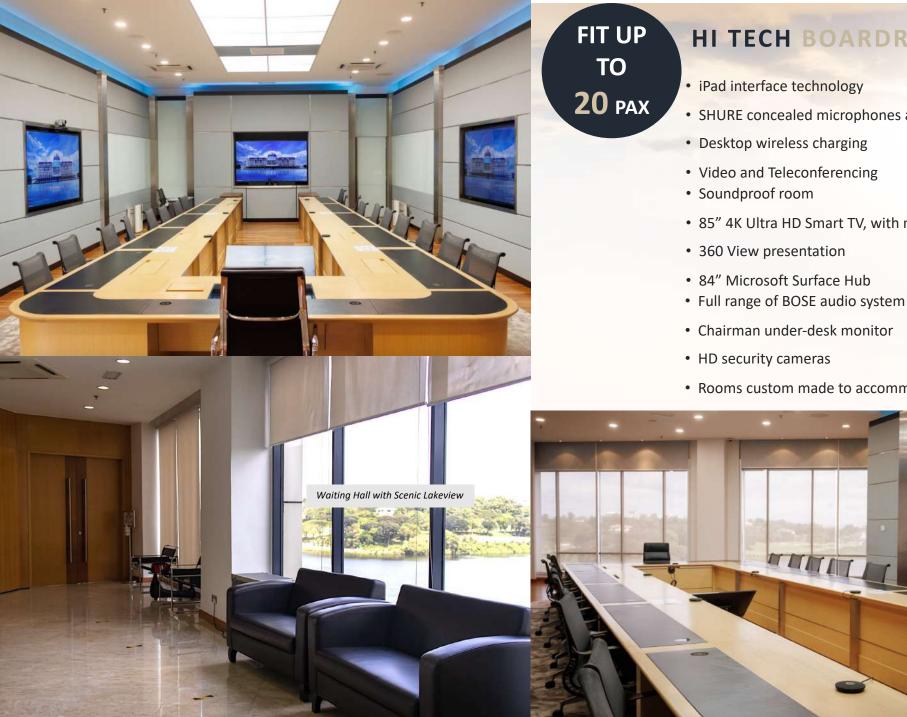

## HI TECH BOARDROOM

• SHURE concealed microphones arrays

• 85" 4K Ultra HD Smart TV, with movable screen

· Rooms custom made to accommodate client's need