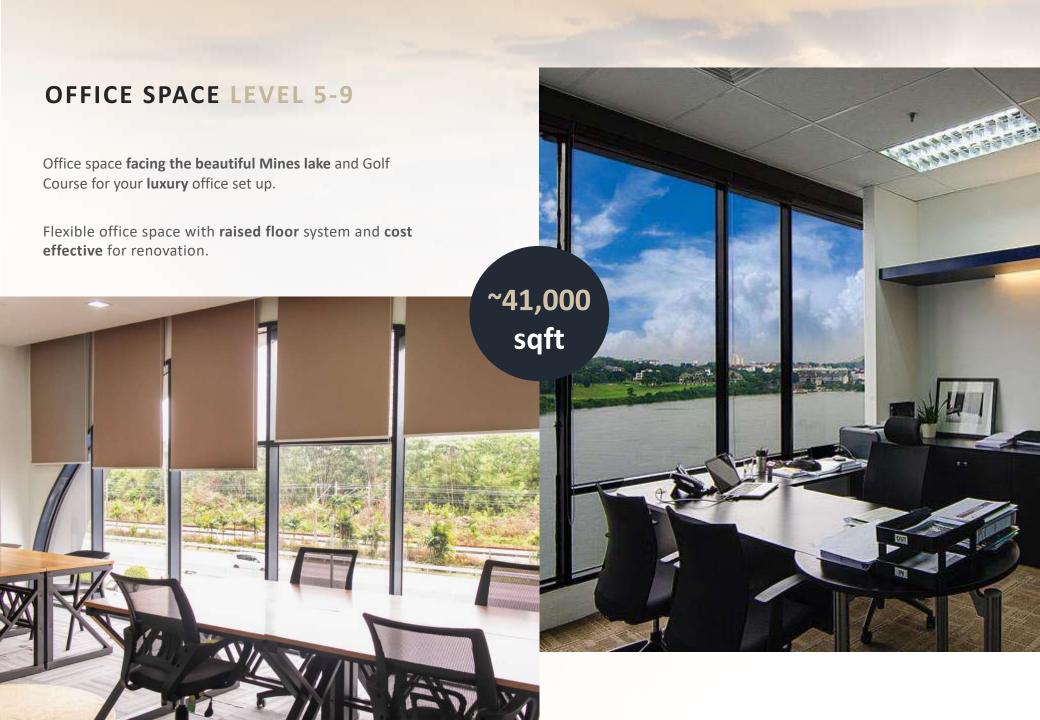

### LEVEL 1 | FOOD COURT

Bluedome Food Avenue

LEVEL 5 - 9 | OFFICE SPACE

LEVEL 6 | CO-WORKING AREA

LEVEL 9 | MEETING SPACE

Boardroom

**Meeting Rooms** 

Prime view office overlooking Mines lakeside & Golf Course

**MONTHLY RENTAL FROM** 

\*RM4.00 PSF

Rent free applicable

\*Terms & Conditions Apply