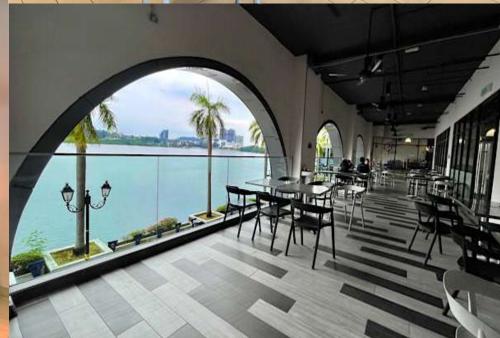

Entertain in style at Lakeview Cafe, beside the Mines Lake. Enjoy unrestricted views of the water body while attending a meeting with your team, having a private dining, or elaborate lunch meetings.

### Alfresco Event Space

200+ seated guests