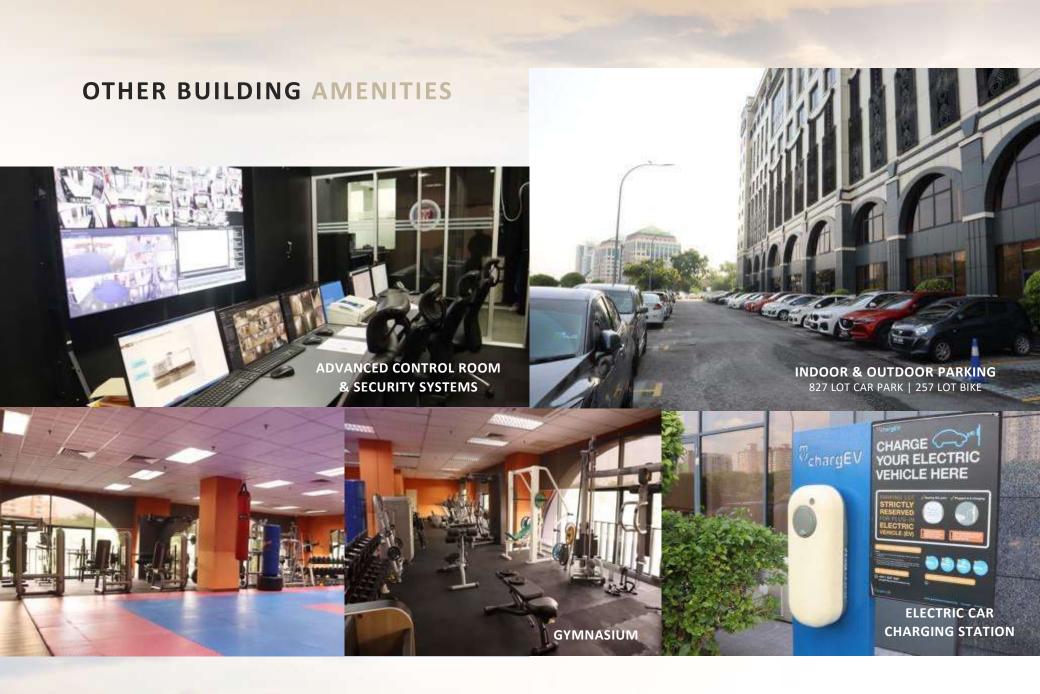

### Comprehensive In-House Facilities

Lakeview food outlets, Surau, Social space, Gymnasium, ATM, Lakeside jetty, One-Stop center event & meeting space

### **Ample Parking**

Free parking on weekends (outdoor) & weekdays after 6pm

Monthly rate parking for indoor RM175/mth & outdoor RM144/mth

- Mines Waterfront 360m walking distance
- Mines Business Park (Fatty Crab) 290m walking distance

# **Integrated Building Management System**

Bluedome Mines is equipped with intelligent control system that provides real time information for tenant's safety

# Surveillance & Access System

- Motion Control
- Full Definition CCTVs
- Turnstile Card Control
- Guest Card Drop-Off Control
- Card Access System
- Fingerprint Access System
- Centralized Visitor Registration