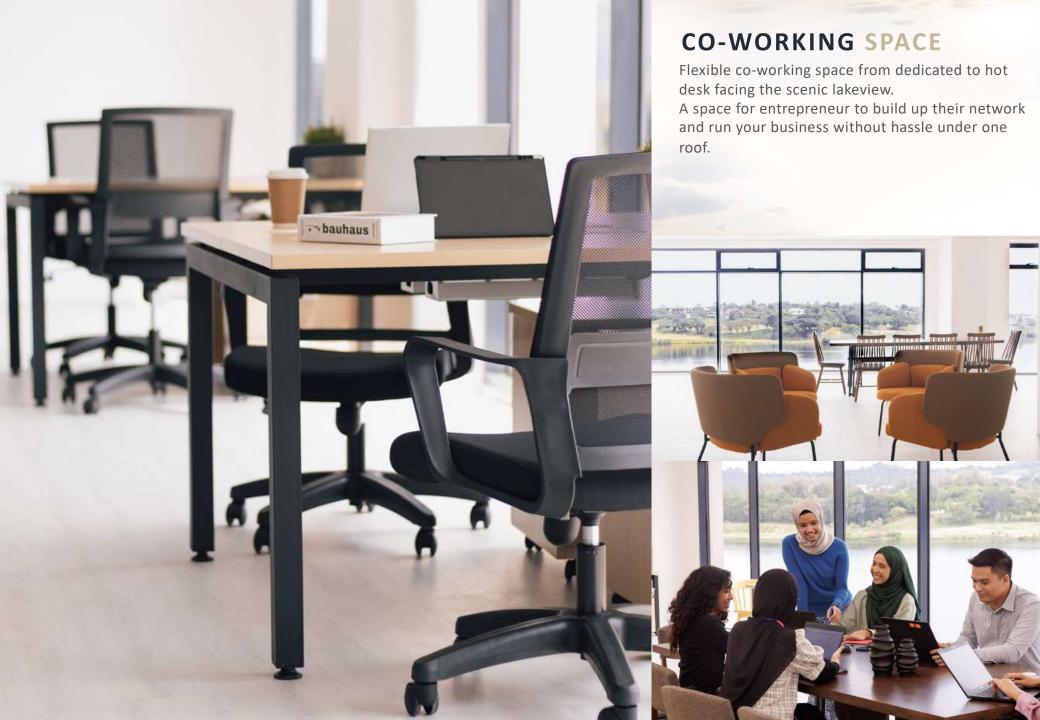

# Are you looking for temporary office Or flexible office & cost-effective office suite?

At Bluedome we provide Co-Working space for clients who wants to get an office space at anytime

# Find a workspace at Bluedome Mines

Bluedome Co-Working provides a range of workspace options to suit your needs.

#### **Hot Desks**

For those who work remotely and value the freedom to work from various locations

# RM30 /day RM400 /month

- Office hour access
- Unlimited high-speed Wi-Fi
- Complimentary gym usage
- Community events
- Preferred rates for meeting room

### **Dedicated Desks**

Enjoy the presence of others but desire an individual workspace for yourself?

### RM500/month

- 24/7 full access
- Concierge services for guests
- Daily housekeeping services
- Unlimited high-speed Wi-Fi
- Printing & scanning credits
- Community events
- Preferred rates for meeting room & event space