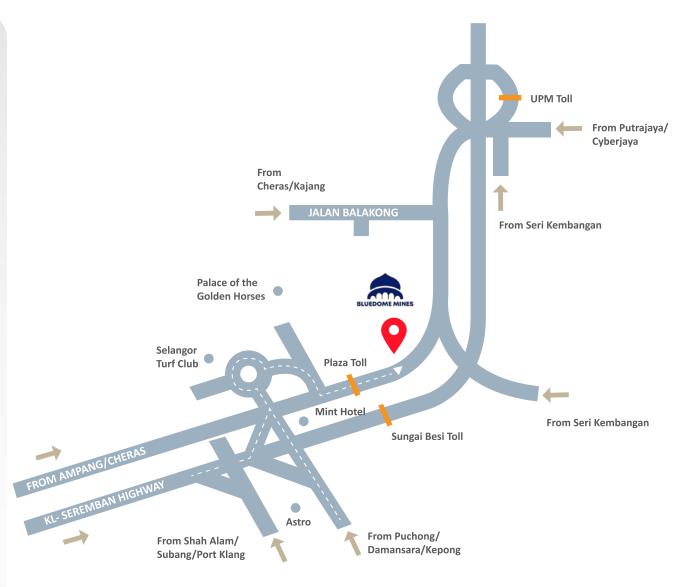

# Strategically Located To All of Klang Valley's Business Centers

### **Accessibility**

- 1 km to nearest MRT Station (Serdang Raya PY32)
- 1.7 km to KTM Train Station (Serdang)
- 3.2 km to LRT Station (Sungai Besi)
- 4.7 km to Terminal Bersepadu Selatan
- 11 km to KL Sentral

#### **Business District**

400 m to Mines Waterfront Business Park

- 1.2 km to Mines Convention Centre
- 2.5 km to Technology Park Malaysia

### **Shopping**

- 1.3 km to The Mines Shopping Mall
- 4.5 km to Pavilion 2, Bukit Jalil
- 13 km to KLCC

Close proximity to major local banks, shops and other facilities

#### **Local Amenities**

- 2.0 km to Masjid As-Syarif
- 2.0 km to Government Clinic
- 3.2 km to Masjid Jamek Sg Besi Wide Range of eateries