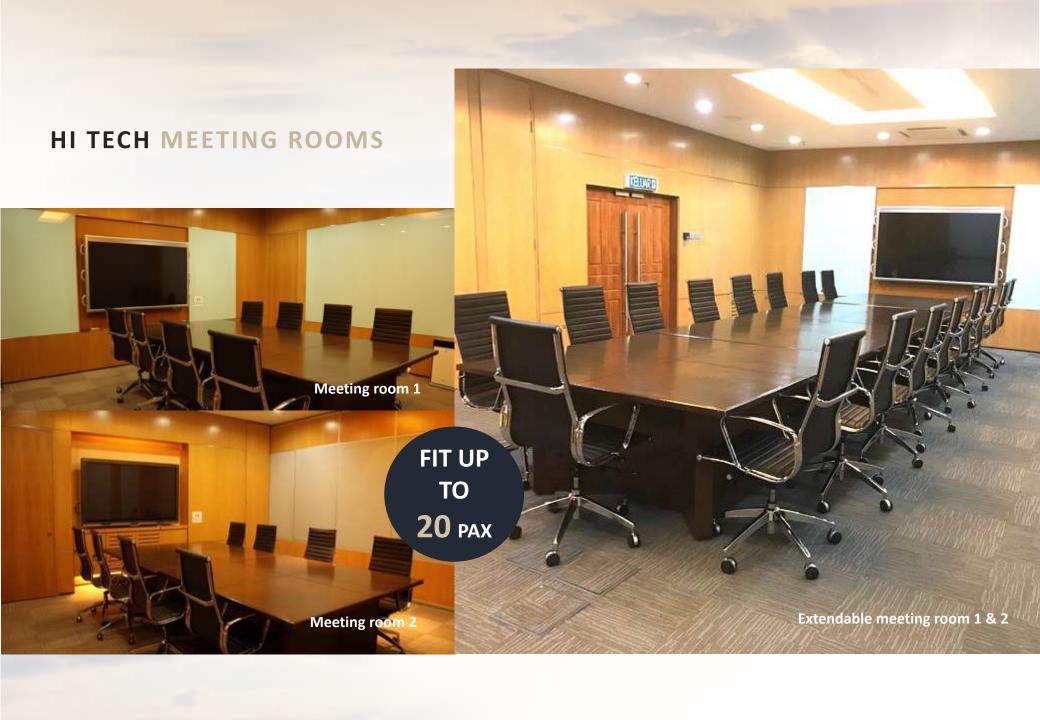

### LEVEL 1 | FOOD COURT

Bluedome Food Avenue

LEVEL 5 - 9 | OFFICE SPACE

LEVEL 6 | CO-WORKING AREA

LEVEL 9 | MEETING SPACE

Boardroom

**Meeting Rooms** 

Prime view office overlooking Mines lakeside & Golf Course

## HI TECH BOARDROOM

• SHURE concealed microphones arrays

• 85" 4K Ultra HD Smart TV, with movable screen

· Rooms custom made to accommodate client's need