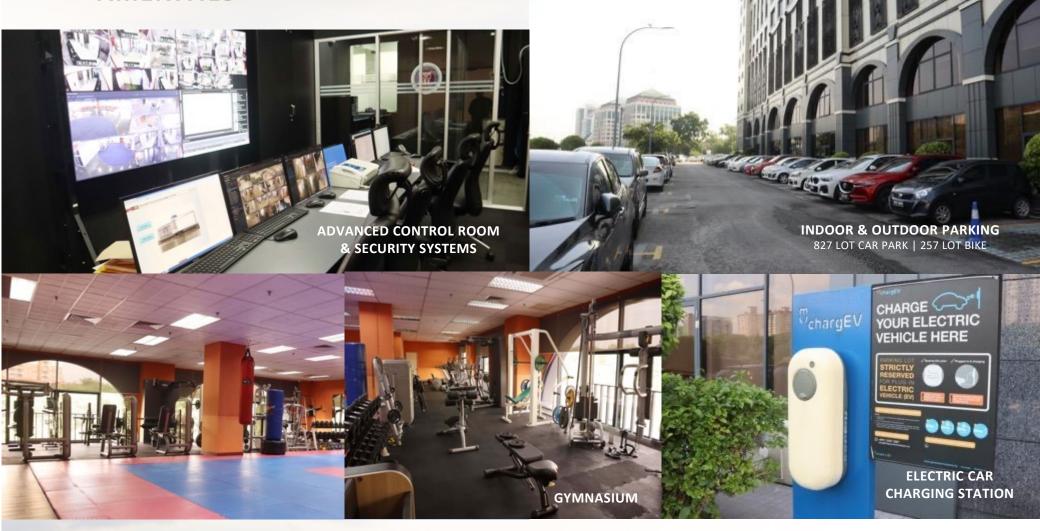

ing with your team, having a private dining, or elaborate lunch meetings.

#### Alfresco Event Space

200+ seated guests

#### **Botanica Cafe**

50 seated guests60 seated guests in theatre style





# **FOOD AVENUE**









Dedicated space up to **500 pax.** Beautiful interior design that able to cater for Friday Prayers, Ilmiah Function or Akad Nikah.







## HI TECH BOARDROOM

- iPad interface technology
- SHURE concealed microphones arrays
- Desktop wireless charging
- Video and Teleconferencing
- Soundproof room
- 85" 4K Ultra HD Smart TV, with movable screen
- 360 View presentation
- 84" Microsoft Surface Hub
- Full range of BOSE audio system
- Chairman under-desk monitor
- HD security cameras
- Rooms custom made to accommodate client's need



# OTHER BUILDING

**AMENITIES** 



## **Sapura Resources Berhad**

Sapura Mines No 7 Jalan Tasik, The Mines Resort City 43300, Seri Kembangan, Selangor Darul Ehsan, Malaysia



www.sapuraproperty.com.my