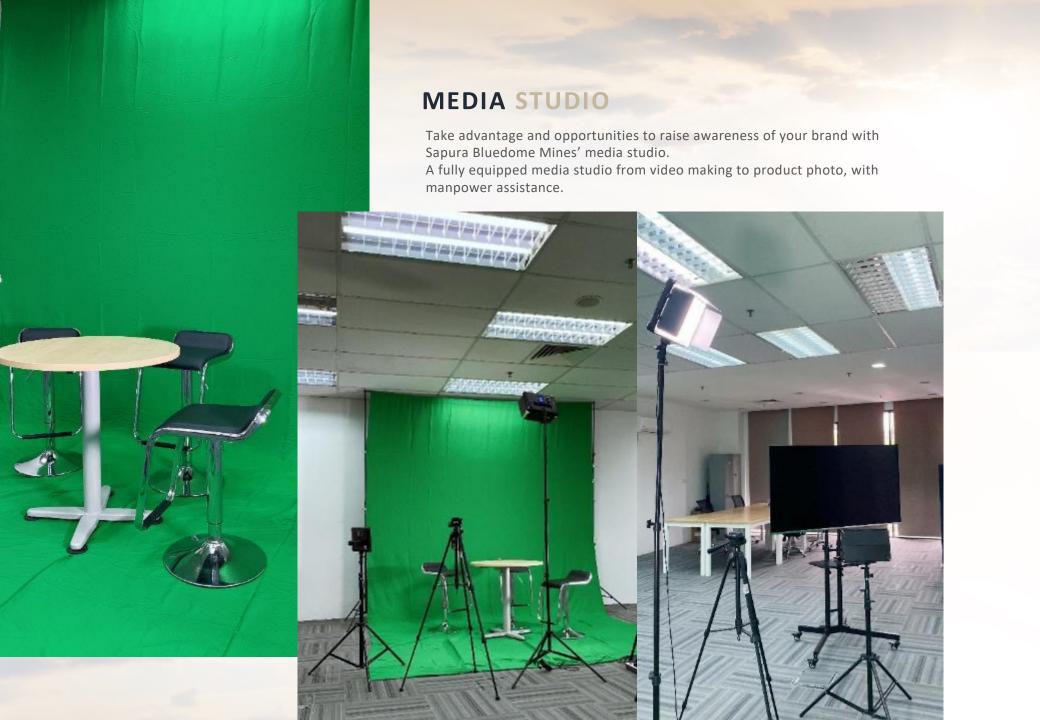

c Bluedome

A landmark and the iconic bright blue dome building embedded within Mines Wellness City, Sapura Bluedome Mines is strategically located within the key business areas and offers unique business experience with breathtaking view of the iconic Mines lake.



An immersive panoramic Event Space Hall with beautiful views of Mines Lake. The perfect canvas to plan a visual captivating and unforgettable exclusive events

Fit up to 2,000 pax



Entertain in style at Lakeview Cafe, beside the Mines Lake. Enjoy unrestricted views of the water body while attending a meeting with your team, having a private dining, or elaborate lunch meetings.

#### Alfresco Event Space

200+ seated guests

#### **Botanica Cafe**

50 seated guests60 seated guests in theatre style





# **FOOD AVENUE**









Dedicated space up to **500 pax.** Beautiful interior design that able to cater for Friday Prayers, Ilmiah Function or Akad Nikah.







## HI TECH BOARDROOM

- iPad interface technology
- SHURE concealed microphones arrays
- Desktop wireless charging
- Video and Teleconferencing
- Soundproof room
- 85" 4K Ultra HD Smart TV, with movable screen
- 360 View presentation
- 84" Microsoft Surface Hub
- Full range of BOSE audio system
- Chairman under-desk monitor
- HD security cameras
- Rooms custom made to accommodate client's need



# OTHER BUILDING

**AMENITIES** 



## **Sapura Resources Berhad**

Sapura Mines No 7 Jalan Tasik, The Mines Resort City 43300, Seri Kembangan, Selangor Darul Ehsan, Malaysia



www.sapuraproperty.com.my