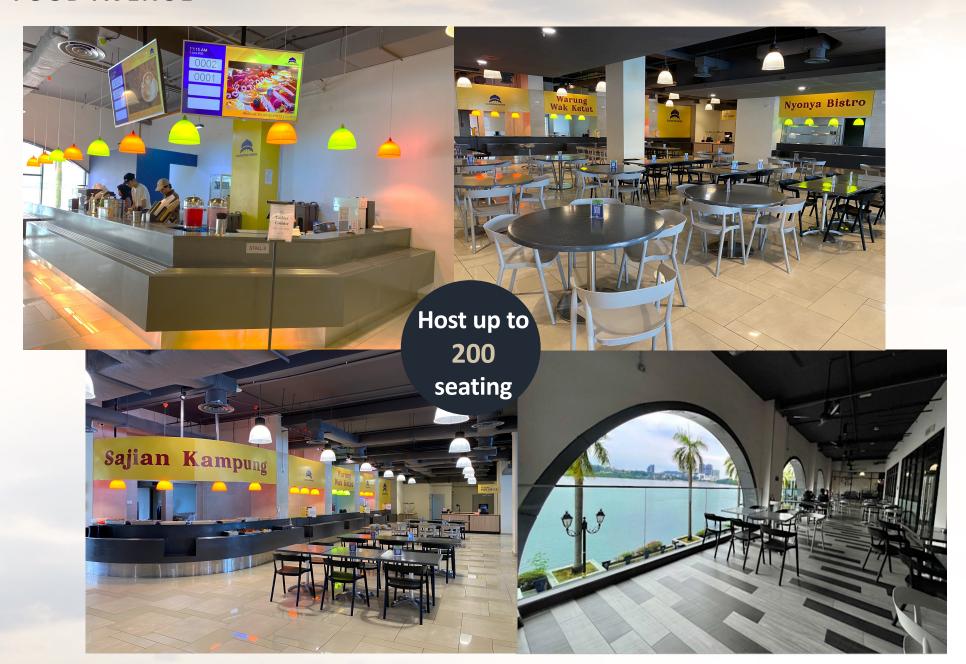

#### LEVEL 1 | FOOD COURT

Bluedome Food Avenue

LEVEL 5 - 9 | OFFICE SPACE

LEVEL 6 | CO-WORKING AREA

LEVEL 9 | MEETING SPACE

Boardroom

**Meeting Rooms** 

RM3.50 PSF

# **FOOD AVENUE**

Dedicated space up to **500 pax.** Beautiful interior design that able to cater for Friday Prayers, Ilmiah Function or Akad Nikah.