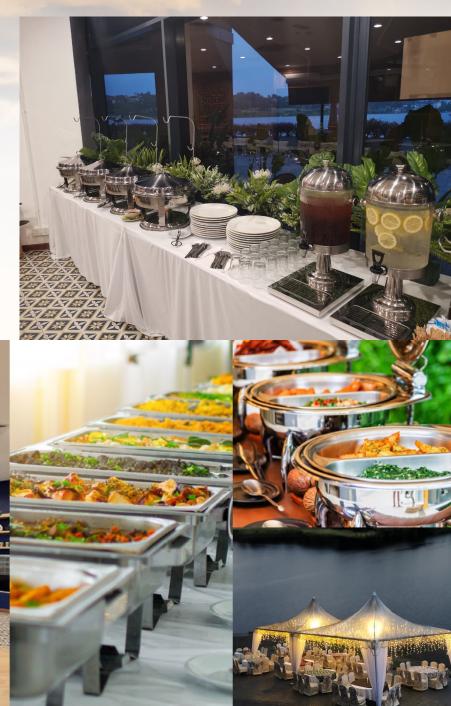

An immersive panoramic Event Space Hall with beautiful views of Mines Lake. The perfect canvas to plan a visual captivating and unforgettable exclusive events

Fit up to 2,000 pax

Entertain in style at Lakeview Cafe, beside the Mines Lake. Enjoy unrestricted views of the water body while attending a meeting with your team, having a private dining, or elaborate lunch meetings.

#### Alfresco Event Space

200+ seated guests