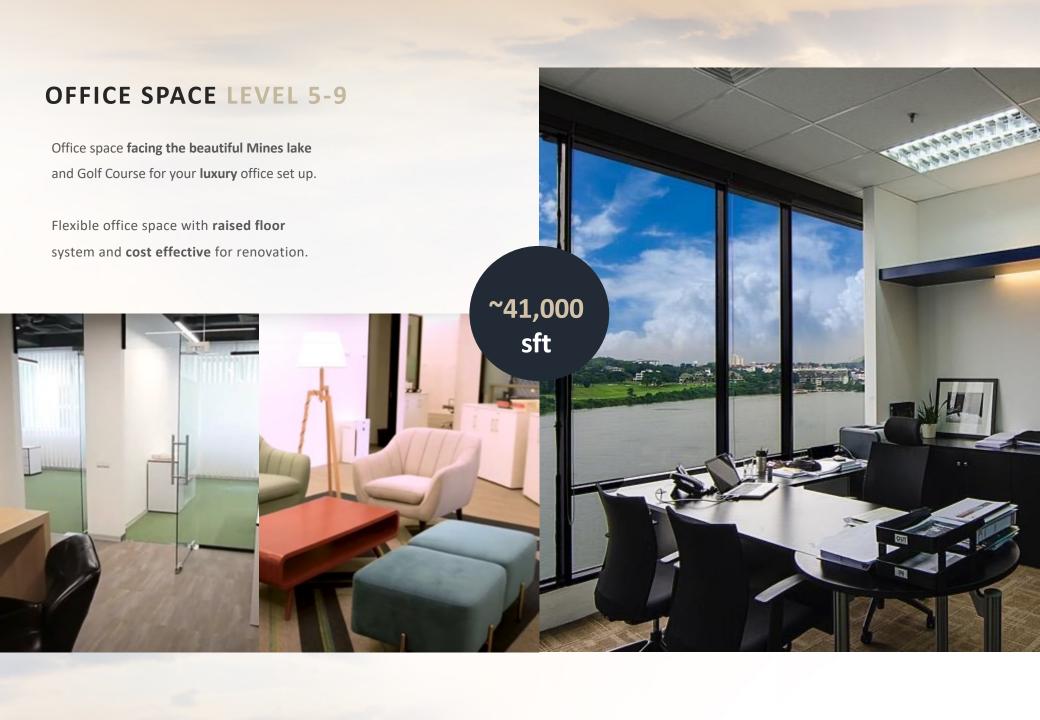

#### LEVEL 1 | FOOD COURT

Bluedome Food Avenue

LEVEL 5 - 9 | OFFICE SPACE

LEVEL 6 | CO-WORKING AREA

LEVEL 9 | MEETING SPACE

Boardroom

**Meeting Rooms** 

RM3.50 PSF