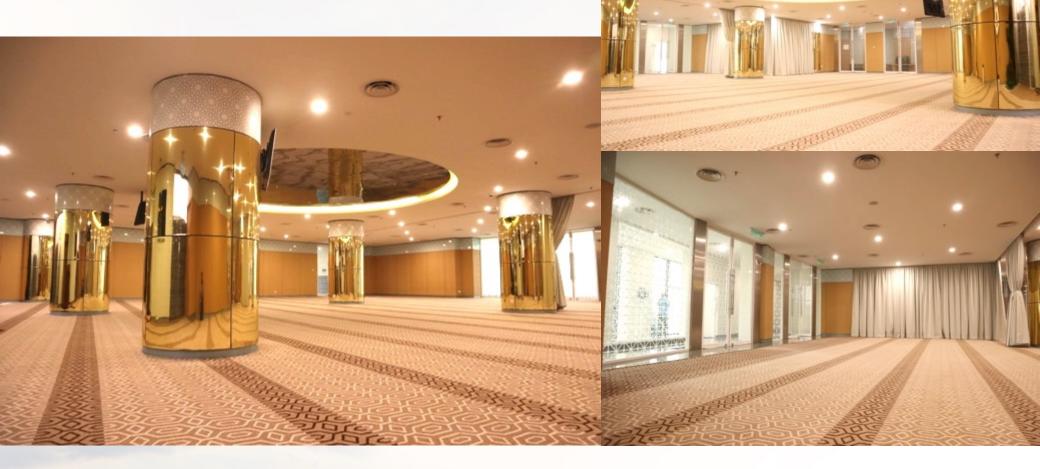

An immersive panoramic Event Space Hall with beautiful views of Mines Lake. The perfect canvas to plan a visual captivating and unforgettable exclusive events

Fit up to 2,000 pax

Entertain in style at Lakeview Cafe, beside the Mines Lake. Enjoy unrestricted views of the water body while attending a meeting with your team, having a private dining, or elaborate lunch meetings.

#### Alfresco Event Space

200+ seated guests