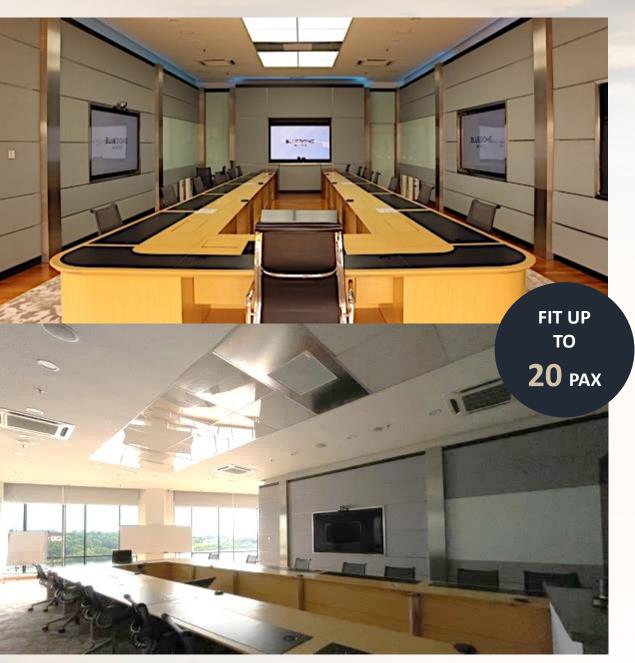

## HI TECH BOARDROOM

- iPad interface technology
- SHURE concealed microphones arrays
- Desktop wireless charging
- Video and Teleconferencing
- Soundproof room
- 85" 4K Ultra HD Smart TV, with movable screen
- 360 View presentation
- 84" Microsoft Surface Hub
- Full range of BOSE audio system
- Chairman under-desk monitor
- HD security cameras
- Rooms custom made to accommodate client's need