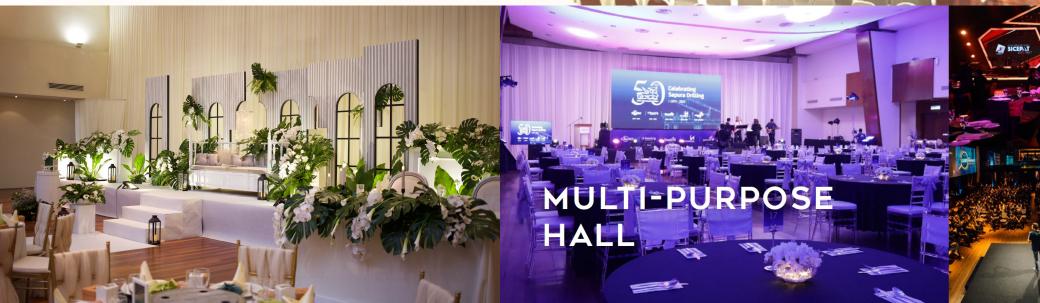

An immersive panoramic Event Space Hall with beautiful views of Mines Lake. The perfect canvas to plan a visual captivating and unforgettable exclusive events

Fit up to 2,000 pax

Entertain in style at Lakeview Cafe, beside the Mines Lake. Enjoy unrestricted views of the water body while attending a meeting with your team, having a private dining, or elaborate lunch meetings.